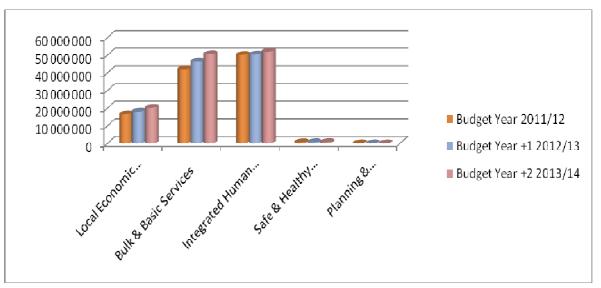

#### Operational Expenditure Budget

- Local Economic Development R 9,599 million;
- Bulk & Basic Services R 40,938 million;
- Integrated Human Settlements R 32,281 million;

- Safety & Healthy Communities R 23,985 million; and
- Planning & Development R 2,318 million.

- Local Economic Development;
- Bulk & Basic Services;
- Integrated Human Settlements;
- Safety & Healthy Communities; and
- Planning & Development.

The alignment of the IDP and budget can best be illustrated by the operational and capital budget allocations for 2011/12.