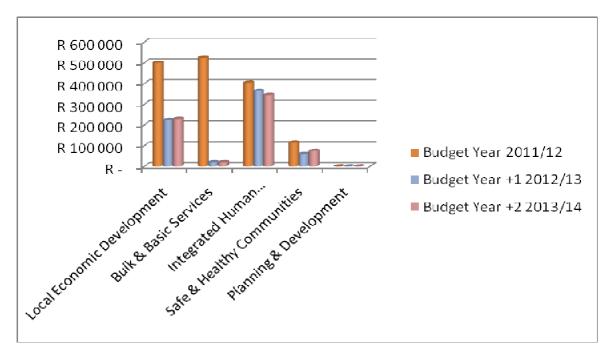

#### Capital Budget

- Local Economic Development R 500,000;
- Bulk & Basic Services R 525,000;
- Integrated Human Settlements R 405,000;
- Safety & Healthy Communities R 115,000; and
- Zero on Planning & Development.

- Local Economic Development;
- Bulk & Basic Services;
- Integrated Human Settlements;
- Safety & Healthy Communities; and
- Planning & Development.

The alignment of the IDP and budget can best be illustrated by the operational and capital budget allocations for 2011/12.