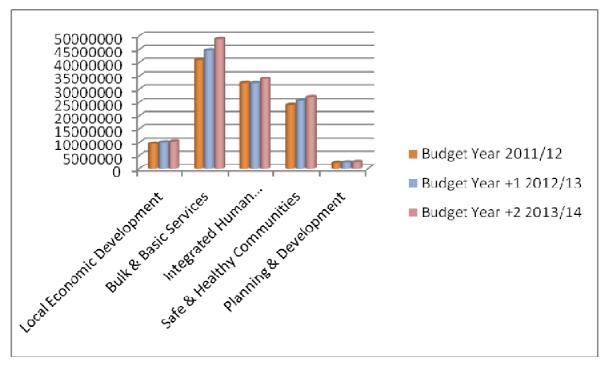

#### Operational Expenditure Budget

- Local Economic Development R 9,599 million;
- Bulk & Basic Services R 40,938 million;
- Integrated Human Settlements R 32,281 million;

- Safety & Healthy Communities R 23,985 million; and
- Planning & Development R 2,318 million.

- Local Economic Development;
- Bulk & Basic Services;
- Integrated Human Settlements;
- Safety & Healthy Communities; and
- Planning & Development.

The alignment of the IDP and budget can best be illustrated by the operational and capital budget allocations for 2011/12.